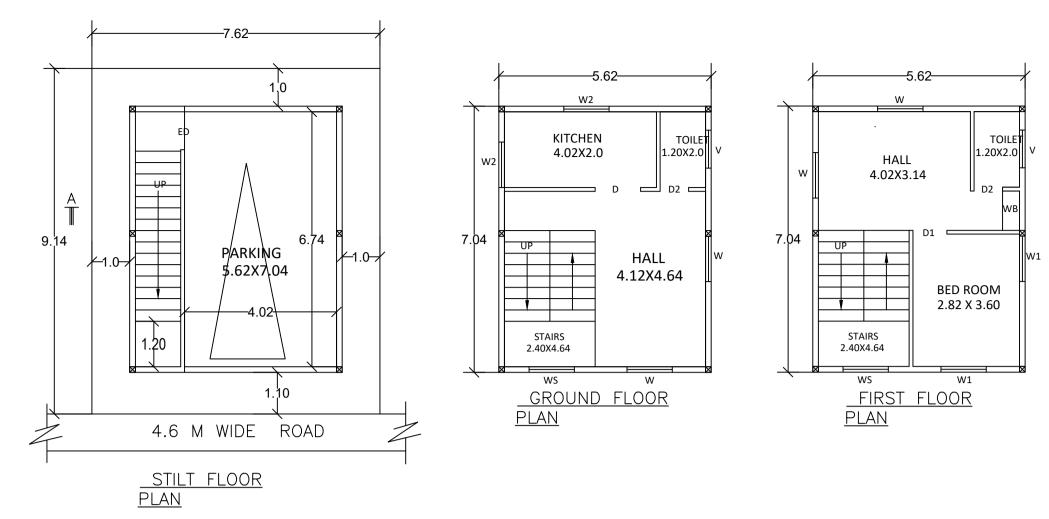

Block SubUse

Plotted Resi

development

Block Structure

Bldg upto 11.5 mt. Ht.

Approval Condition :

This Plan Sanction is issued subject to the following conditions :

1.Sanction is accorded for the Residential Building at 3, E MAIN ROAD, MUNESHWARA BLOCK "Bangalore. a).Consist of 1Stilt + 1Ground + 2 only.

2. Sanction is accorded for Residential use only. The use of the building shall not be deviated to any other use.

3.29.36 area reserved for car parking shall not be converted for any other purpose. 4.Development charges towards increasing the capacity of water supply, sanitary and power main