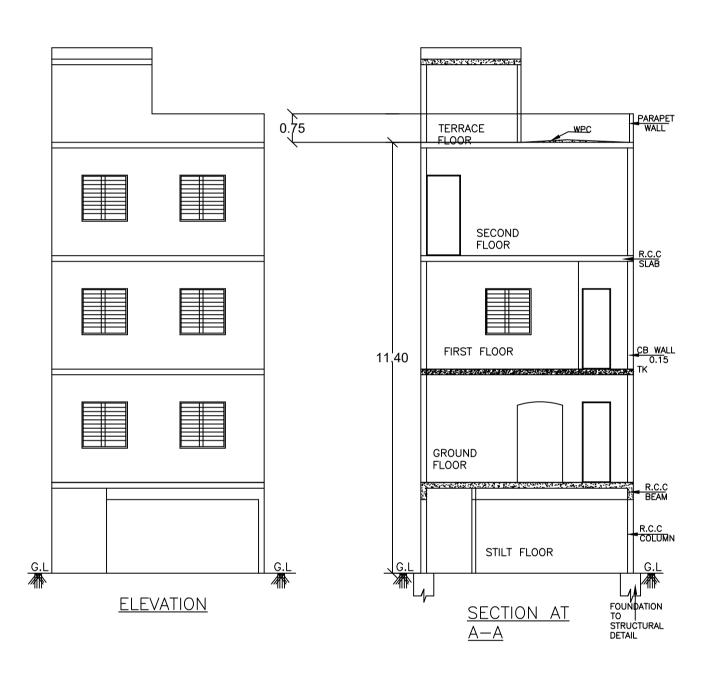

Block SubUse

Plotted Resi

development

Block Structure

Bldg upto 11.5 mt. Ht.

Approval Condition :

This Plan Sanction is issued subject to the following conditions :

1.Sanction is accorded for the Residential Building at 3, E MAIN ROAD, MUNESHWARA BLOCK "Bangalore. a).Consist of 1Stilt + 1Ground + 2 only.